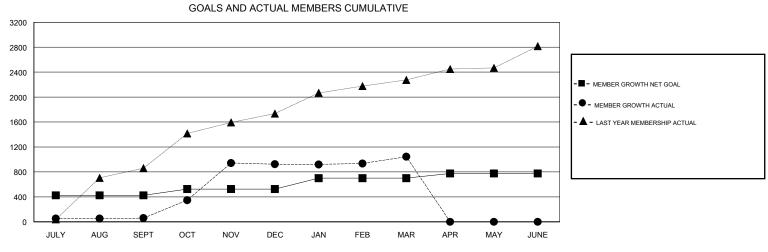

## District 325B1

Results as of: 03/31/2018

## KHAGENDRA SITAULA **LOCATION NEPAL GMT CA** Clubs Members RESULTS FOR 2017-2018 RESULTS FOR 2017-2018 NEW CLUBS NEW CLUB GOAL DROPPED CLUBS MEMBER GROWTH NET MEMBER GROWTH DROPPED QUARTER QUARTER GOAL ACTUAL MEMBERS ACTUAL (including transfers) 10 10 0 425 492 413 JULY/AUG/SEPT JULY/AUG/SEPT 0 100 1,293 348 OCT/NOV/DEC OCT/NOV/DEC 5 4 322 196 1 175 JAN/FEB/MAR JAN/FEB/MAR 5 0 0 0 0 75 APR/MAY/JUNE APR/MAY/JUNE